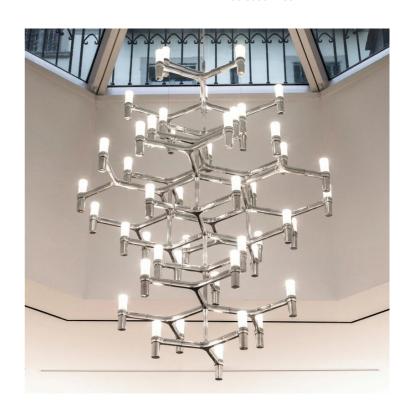

## Crown Summa Chandelier

by Jehs + Laub

Crown by JEHS + LAUB for NEMO is a collection of chandeliers and wall lights with a modular structure for feature lighting applications. Crown Summa chandelier pendant is made with die-casted aluminium with sandblasted glass diffusers. Available in a variety of hand polished glossy or plated finishes.