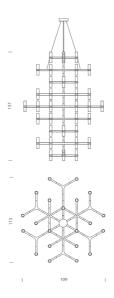

## **Product Dimensions**

| Weight   | 24.2kg   | Materials | Aluminium | Source  | 48 x G9 25W (Max)  |
|----------|----------|-----------|-----------|---------|--------------------|
| Emission | diffused | IP Rating | IP20      | Dimming | Dependent on globe |