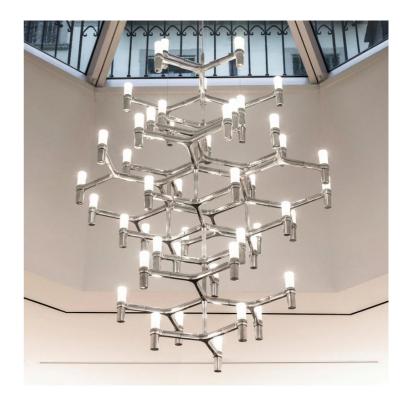

## Crown Summa Chandelier

by Jehs + Laub

Designer

Supplier

Country

SKU

Finish

Jehs + Laub

Gold Plated

NE S/CROWN/SUMMA/GP

Nemo

Italy

Crown by JEHS + LAUB for NEMO is a collection of chandeliers and wall lights with a modular structure for feature lighting applications. Crown Summa chandelier pendant is made with die-casted aluminium with sandblasted glass diffusers. Available in a variety of hand polished glossy or plated finishes.

## Product Dimensions

| Weight   | 24.2kg   | Materials | Aluminium | Source  | 48 x G9 25W (Max)  |
|----------|----------|-----------|-----------|---------|--------------------|
| Emission | diffused | IP Rating | IP20      | Dimming | Dependent on globe |