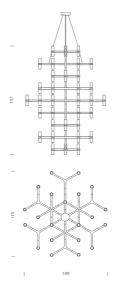

## Crown Summa Chandelier

by Jehs + Laub

Designer

Supplier

Country

SKU

Finish

Jehs + Laub

Gold Plated

NE S/CROWN/SUMMA/GP

Nemo

Italy

Crown by JEHS + LAUB for NEMO is a collection of chandeliers and wall lights with a modular structure for feature lighting applications. Crown Summa chandelier pendant is made with die-casted aluminium with sandblasted glass diffusers. Available in a variety of hand polished glossy or plated finishes.

## Product Dimensions

| Weight   | 24.2kg   | Materials | Aluminium | Source  | 48 x G9 25W (Max)  |
|----------|----------|-----------|-----------|---------|--------------------|
| Emission | diffused | IP Rating | IP20      | Dimming | Dependent on globe |