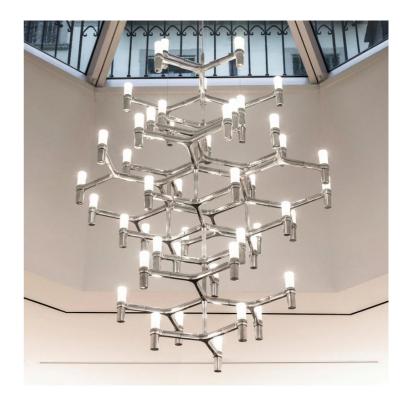

## Crown Summa Chandelier

by Jehs + Laub

Designer

Supplier

Country

SKU

Finish

Jehs + Laub

NE S/CROWN/SUMMA/POL

Polished Aluminium

Nemo

Italy

Crown by JEHS + LAUB for NEMO is a collection of chandeliers and wall lights with a modular structure for feature lighting applications. Crown Summa chandelier pendant is made with die-casted aluminium with sandblasted glass diffusers. Available in a variety of hand polished glossy or plated finishes.

## Product Dimensions

| Weight   | 24.2kg   | Materials | Aluminium | Source  | 48 x G9 25W (Max)  |
|----------|----------|-----------|-----------|---------|--------------------|
| Emission | diffused | IP Rating | IP20      | Dimming | Dependent on globe |