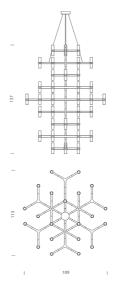

## Crown Summa Chandelier

by Jehs + Laub

Designer

Supplier

Country

SKU

Finish

Jehs + Laub

NE S/CROWN/SUMMA/POL

Polished Aluminium

Nemo

Italy

Crown by JEHS + LAUB for NEMO is a collection of chandeliers and wall lights with a modular structure for feature lighting applications. Crown Summa chandelier pendant is made with die-casted aluminium with sandblasted glass diffusers. Available in a variety of hand polished glossy or plated finishes.

## Product Dimensions

| Weight   | 24.2kg   | Materials | Aluminium | Source  | 48 x G9 25W (Max)  |
|----------|----------|-----------|-----------|---------|--------------------|
| Emission | diffused | IP Rating | IP20      | Dimming | Dependent on globe |