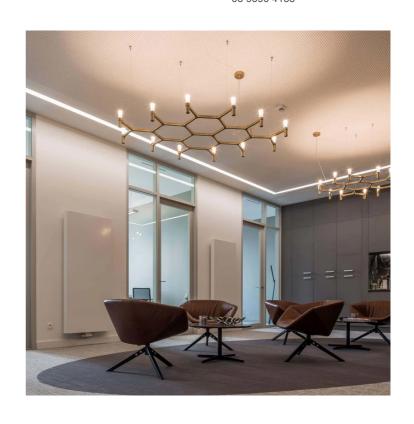

## Crown Plana Mega Chandelier

by Jehs + Laub

Crown by JEHS + LAUB for NEMO is a collection of chandeliers and wall lights with a modular structure for feature lighting applications. Crown Plana Mega chandelier pendant is made with die-casted aluminium with sandblasted glass diffusers. Available in a variety of hand polished glossy or plated finishes.