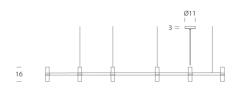

## **Product Dimensions**

| Weight   | 7kg      | Materials | Aluminium | Source  | 12 x G9 25W (Max)  |
|----------|----------|-----------|-----------|---------|--------------------|
| Emission | diffused | IP Rating | IP20      | Dimming | Dependent on globe |