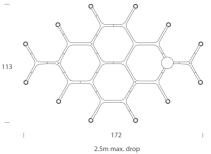

**Product Dimensions** 

| Designer | Jehs + Laub            |
|----------|------------------------|
| Supplier | Nemo                   |
| Country  | Italy                  |
| SKU      | NE S/CROWN/PLANA/MG/GD |
| Finish   | Gold                   |
|          |                        |

| Weight   | 7kg      |
|----------|----------|
| Emission | diffused |

| Materials | Aluminium |
|-----------|-----------|
| IP Rating | IP20      |

| Source  | 12 x G9 25W (Max)  |
|---------|--------------------|
| Dimming | Dependent on globe |