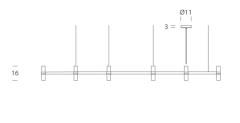

**Product Dimensions** 

| Designer | Jehs + Laub            |
|----------|------------------------|
| Supplier | Nemo                   |
| Country  | Italy                  |
| SKU      | NE S/CROWN/PLANA/MG/GD |
| Finish   | Gold                   |
|          |                        |

| Weight   | 7kg      |
|----------|----------|
| Emission | diffused |

| Materials | Aluminium |
|-----------|-----------|
| IP Rating | IP20      |

| Source  | 12 x G9 25W (Max)  |
|---------|--------------------|
| Dimming | Dependent on globe |