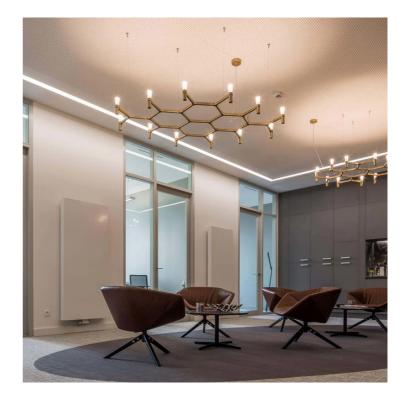

## Crown Plana Mega Chandelier

by Jehs + Laub

Crown by JEHS + LAUB for NEMO is a collection of chandeliers and wall lights with a modular structure for feature lighting applications. Crown Plana Mega chandelier pendant is made with die-casted aluminium with sandblasted glass diffusers. Available in a variety of hand polished glossy or plated finishes.