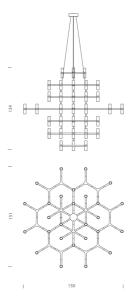

## Crown Magnum Chandelier

by Jehs + Laub

Crown by JEHS + LAUB for NEMO is a collection of chandeliers and wall lights with a modular structure for feature lighting applications. Crown Magnum Chandelier is made with die-casted aluminium with sandblasted glass diffusers.

## Product Dimensions

| Weight   | 24.2kg   | Materials | Aluminium | Source  | 42 x G9 25W (Max)  |
|----------|----------|-----------|-----------|---------|--------------------|
| Emission | diffused | IP Rating | IP20      | Dimming | Dependent on globe |