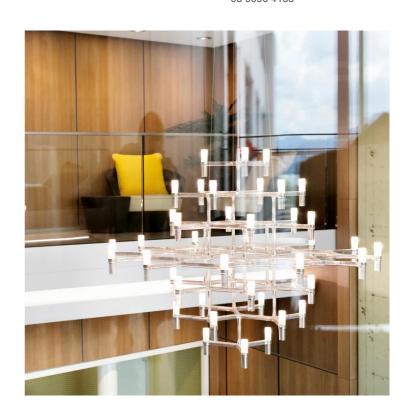

## Crown Magnum Chandelier

by Jehs + Laub

Crown by JEHS + LAUB for NEMO is a collection of chandeliers and wall lights with a modular structure for feature lighting applications. Crown Magnum Chandelier is made with die-casted aluminium with sandblasted glass diffusers.

Available in a variety of hand polished glossy or plated finishes.

| Designer | Jehs + Laub          |
|----------|----------------------|
| Supplier | Nemo                 |
| Country  | Italy                |
| SKU      | NE S/CROWN/MAGNUM/GD |
| Finish   | Gold                 |