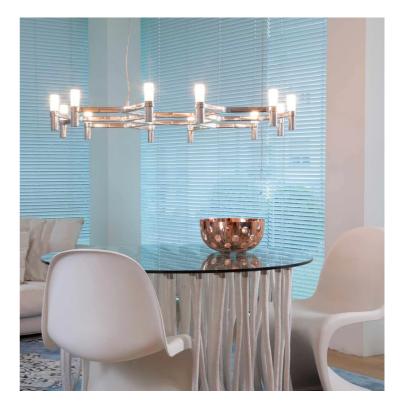

## Crown Plana Minor Chandelier

by Jehs + Laub

Designer

Supplier

Country

SKU

Finish

Jehs + Laub

NE S/CROWN/PLANA/MN/BK

Nemo

Italy

Black

Crown by JEHS + LAUB for NEMO is a collection of chandeliers and wall lights with a modular structure for feature lighting applications. Crown Plana Minor chandelier pendant is made with die-casted aluminium with sandblasted glass diffusers. Available in a variety of hand polished glossy or plated finishes.