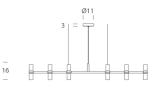

## **Product Dimensions**

113

109 2.5m max. drop

| Weight   | 6kg      |
|----------|----------|
| Emission | diffused |

| Materials | Aluminium |
|-----------|-----------|
| IP Rating | IP20      |

| Source  | 12 x G9 25W (Max)  |
|---------|--------------------|
| Dimming | Dependent on globe |