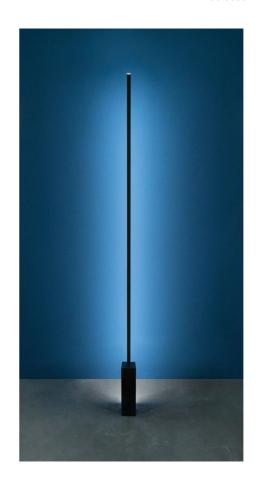

## Linescapes Floor Lamp

by Nemo Studio

The Linescapes family from NEMO feature efficient light fittings with a highly versatile luminous output and elegant linear design. Linescapes Floor Lamp provides illumination via a high output LED. Also features a built-in dimming, with a dimmer on cable, making this floor lamp perfect for lighting a room, or creating lighting accents on wall surfaces. Body in extruded aluminium with an opal white polycarbonate diffuser. Available in black or white finish in 2700K or 3000K.