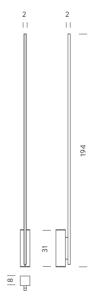

## **Product Dimensions**

| Weight      | 8.9kg    |  |
|-------------|----------|--|
| Colour Temp | 3000K    |  |
| Emission    | diffused |  |

| Materials | Extruded aluminium, polycarbonate diffuser |
|-----------|--------------------------------------------|
| Output    | 2050lm                                     |
| IP Rating | IP20                                       |