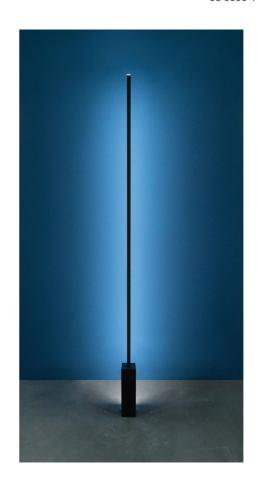

## Linescapes Floor Lamp

by Nemo Studio

The Linescapes family from NEMO feature efficient light fittings with a highly versatile luminous output and elegant linear design. Linescapes Floor Lamp provides illumination via a high output LED. Also features a built-in dimming, with a dimmer on cable, making this floor lamp perfect for lighting a room, or creating lighting accents on wall surfaces. Body in extruded aluminium with an opal white polycarbonate diffuser. Available in black or white finish in 2700K or 3000K.