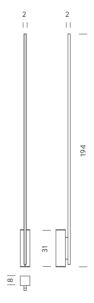

## **Product Dimensions**

| Weight      | 8.9kg    |
|-------------|----------|
| Colour Temp | 2700K    |
| Emission    | diffused |

| Materials | Extruded aluminium, polycarbonate diffuser |
|-----------|--------------------------------------------|
| Output    | 2050lm                                     |
| IP Rating | IP20                                       |