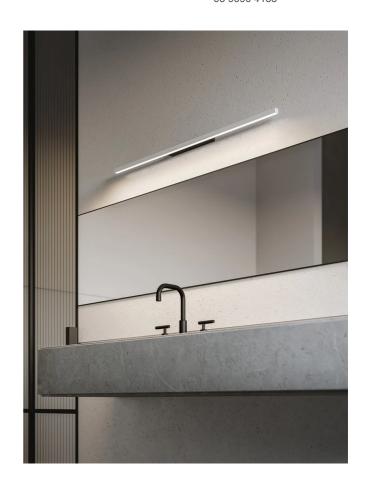

## Linescapes Wall Light

by Nemo Studio

The Linescapes family from NEMO feature efficient light fittings with a highly versatile luminous output and elegant linear design. The Linescapes Wall Light provides diffused up or down illumination via inbuilt dimmable LED, making it ideal for accent lighting within contemporary commercial or residential interiors. Body in extruded aluminium with an opal white polycarbonate diffuser. Available in 2700K or 3000K, 102cm or 182cm in white or black finish.