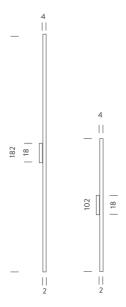

## Linescapes Wall Light

by Nemo Studio

The Linescapes family from NEMO feature efficient light fittings with a highly versatile luminous output and elegant linear design. The Linescapes Wall Light provides diffused up or down illumination via inbuilt dimmable LED, making it ideal for accent lighting within contemporary commercial or residential interiors. Body in extruded aluminium with an opal white polycarbonate diffuser. Available in 2700K or 3000K, 102cm or 182cm in white or black finish.

| Designer | Nemo Studio                 |
|----------|-----------------------------|
| Supplier | Nemo                        |
| Country  | Italy                       |
| SKU      | NE A/LINESCAPE/3000K/102/WH |
| Size     | 102cm                       |
| Version  | 3000K                       |
|          |                             |