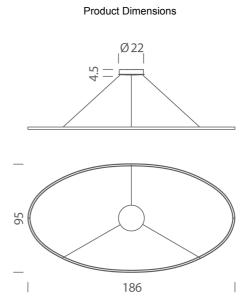

## Ellisse Pendant Mega

by Federico Palazzari

The Ellisse Pendant Mega from NEMO is an LED pendant lamp for widespread direct or indirect lighting. Opaline diffuser and aluminium body. Ellisse is manufactured through a proprietary technology to combine the extruded bars.

Available in 2700K or 3000K in matt white, matt black, or gold painted finish.

| Designer | Federico Palazzari                |
|----------|-----------------------------------|
| Supplier | Nemo                              |
| Country  | Italy                             |
| SKU      | NE S/ELLISSE/MEGA/DOWN/2700K/GOLD |
| Finish   | Gold                              |
| Version  | Downlight - 2700K                 |
|          |                                   |