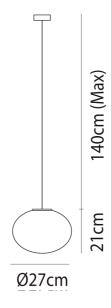

| Supplier | Vistosi            |
|----------|--------------------|
| Country  | Italy              |
| SKU      | VI S/LUCCIOLA/27/W |
| Size     | 27cm               |

## **Product Dimensions**

| Weight    | 1.5kg | Materials | Blown Glass        |
|-----------|-------|-----------|--------------------|
| IP Rating | IP20  | Dimming   | Dependent on globe |

Source 1 x E14 48W (Max)