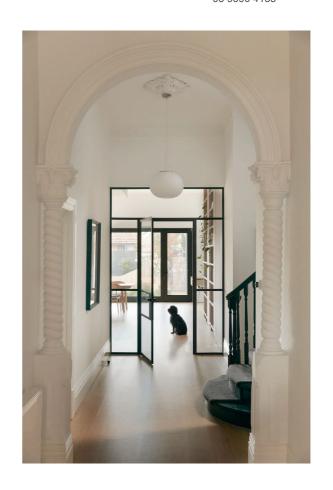

## Lucciola Pendant

by

The Lucciola Range from Vistosi is a collection of satin white hand-blown Murano glass pendants which emit a soft diffused light. The timeless contemporary design will suit a variety of spaces. Handmade in Italy.