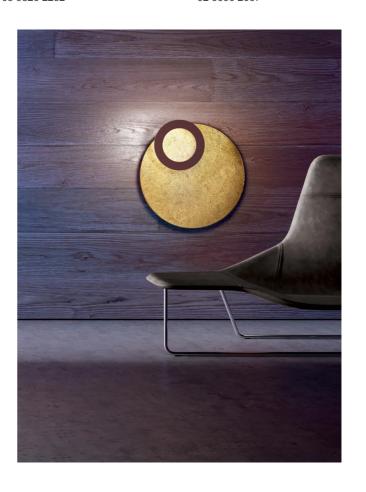

# Vera Large Wall & Ceiling

by Marco Pagnoncelli

Designer

SKU

**Finish** 

The versatile Vera lamp is composed of a large reflective base where a luminous brushed aluminium disc rests. The light disc be manually rotated 360 degrees, allowing the user to customise illumination. Vera is equipped with a high output LED and can be installed as wall or ceiling lamp. Available in a variety of sizes and finishes for any application. The large size and unique design of the Vera is ideal for feature lighting in contemporary spaces.