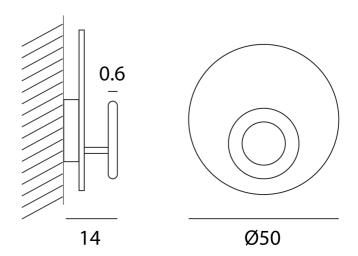

#### **Product Dimensions**

| Materials | Aluminium | Source   | 16.8W LED      | Colour Temp | 3000K |
|-----------|-----------|----------|----------------|-------------|-------|
| Output    | 2598lm    | Emission | Indirect light | Dimming     | TRIAC |