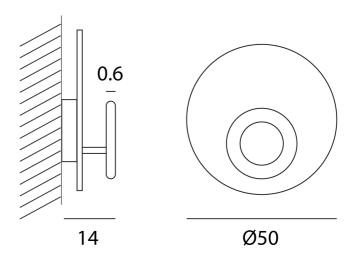

### **Product Dimensions**

| Materials | Aluminium | Source   | 16.8W LED      | Colour Temp | 3000K |
|-----------|-----------|----------|----------------|-------------|-------|
| Output    | 2598lm    | Emission | Indirect light | Dimming     | TRIAC |