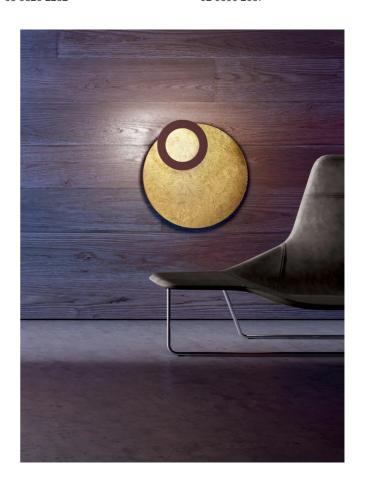

# Vera Large Wall & Ceiling

by Marco Pagnoncelli

The versatile Vera lamp is composed of a large reflective base where a luminous brushed aluminium disc rests. The light disc be manually rotated 360 degrees, allowing the user to customise illumination. Vera is equipped with a high output LED and can be installed as wall or ceiling lamp. Available in a variety of sizes and finishes for any application. The large size and unique design of the Vera is ideal for feature lighting in contemporary spaces.