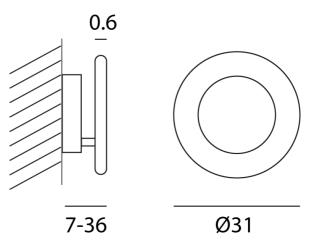

## Vera Wall & Ceiling

by Marco Pagnoncelli

The versatile Vera lamp is composed of a reflective disc where a luminous brushed aluminium ring rests. The light disc be manually adjusted 360 degrees parallel and 90 degrees perpendicular to the wall, providing a wide array of direct or indirect lighting options. Vera is equipped with a high output LED and can be installed as wall or ceiling lamp. Available as 21cm, 26cm, or 31cm version in a variety of finish options. The simple, elegant design of the Vera makes it ideal for contemporary interiors.

#### **Product Dimensions**

| Materials | Aluminium | Source   | 25.2W LED      | Colour Temp | 3000K |
|-----------|-----------|----------|----------------|-------------|-------|
| Output    | 3697lm    | Emission | Indirect light | Dimming     | TRIAC |