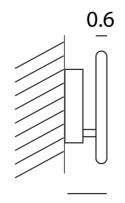

7-32

Ø26

| Materials | Aluminium | Source   | 16.8W LED      | Colour Temp | 3000K |
|-----------|-----------|----------|----------------|-------------|-------|
| Output    | 2598lm    | Emission | Indirect light | Dimming     | TRIAC |