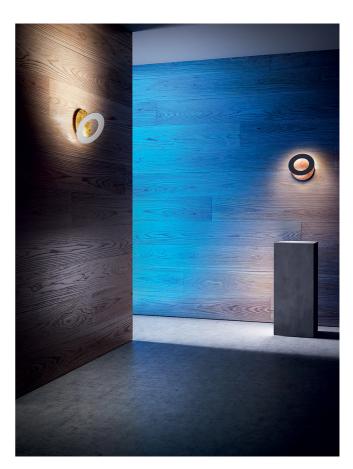

## Vera Wall & Ceiling

## by Marco Pagnoncelli

The versatile Vera lamp is composed of a reflective disc where a luminous brushed aluminium ring rests. The light disc be manually adjusted 360 degrees parallel and 90 degrees perpendicular to the wall, providing a wide array of direct or indirect lighting options. Vera is equipped with a high output LED and can be installed as wall or ceiling lamp. Available as 21cm, 26cm, or 31cm version in a variety of finish options. The simple, elegant design of the Vera makes it ideal for contemporary interiors.