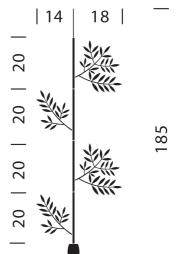

**Product Dimensions** 

| Materials | Metal | Source | 1 x 23W (Max) | Dimming | Dependent on globe |
|-----------|-------|--------|---------------|---------|--------------------|
|-----------|-------|--------|---------------|---------|--------------------|