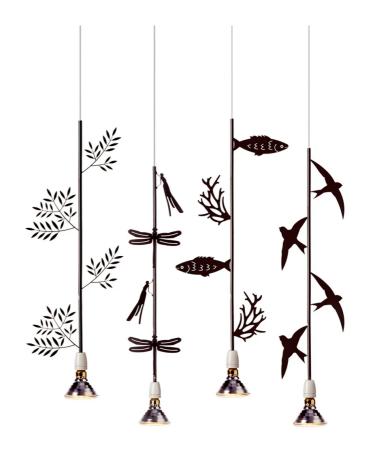

## Flora, Fauna, Ittica & Migrante

by Michele de Lucchi

The Flora, Fauna, Ittica & Migrante pendant light collection from Produzione Privata is inspired by nature and takes the unique approach of re-defining the flex as opposed to the diffuser. This pendant light is composed of laser cut metal with a porcelain bulb socket. Available in four unique and delightful designs. Made in Italy.