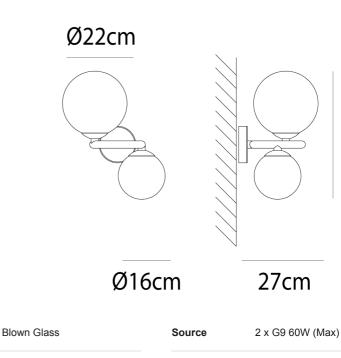

## **Product Dimensions**

| Designer     | Romani Saccani Architetti Associati |
|--------------|-------------------------------------|
| Supplier     | Vistosi                             |
| Country      | Italy                               |
| SKU          | VI A/PUPPETRING/2/BRASS/SMOKE       |
| Glass Finish | Smoke                               |
| Frame Finish | Brass                               |

44cm

IP Rating

4kg

IP20

Weight

Dimming

Materials

Dependent on globe