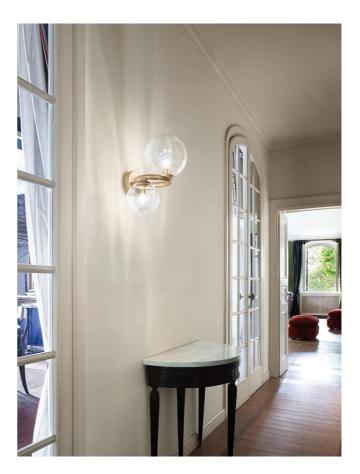

## Puppet Ring Wall Light

by Romani Saccani Architetti Associati

A re-imagining of the now modern classic Puppet collection, the Puppet Ring wall light is a new innovation from Romani Saccani Achitetti Associati. In line with the original collection, Puppet Ring incorporates delicate mouth blown crystal diffusers, each imbued with an irregular lined degrade finish which produces a soft cloudy pattern on surrounding surfaces. It's unique "ring" like frame imbues the updated collection with an air of contemporary elegance. Wall light available in brass or black frame with smoke, amber, crystal or white glass diffusers.