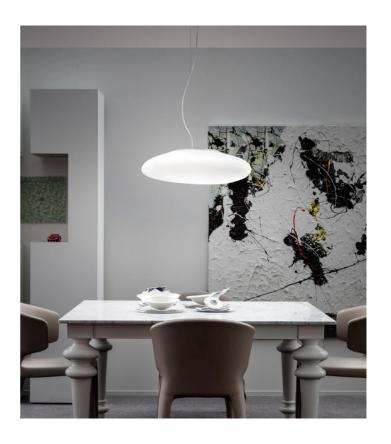

# **Neochic Pendant Light**

by Chiaramonte & Marin

The Neochic collection is inspired by the natural effect that water and wind make on stone. The pendants unique and simple form of smooth gradients compliments a contemporary setting. Made of mouth blown glass with matt white finish. Available in a variety of sizes. Design by Chiaromonte & Marin for Vistosi.