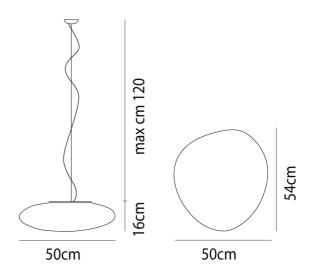

# Designer Chiaramonte & Marin Supplier Vistosi Country Italy SKU VI S/NEOCHIC/G Size G

### **Product Dimensions**

| Weight    | 5kg  | Materials | Blown Glass        | Source | 2 x E27 77W (Max) |
|-----------|------|-----------|--------------------|--------|-------------------|
| IP Rating | IP20 | Dimming   | Dependent on globe |        |                   |