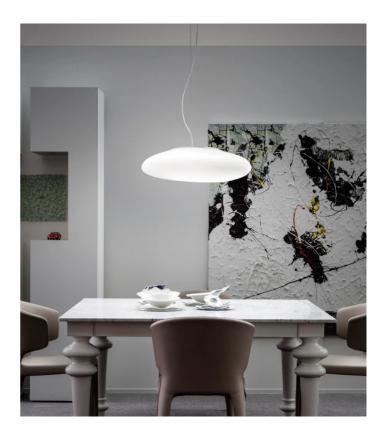

## Neochic Pendant Light

## by Chiaramonte & Marin

The Neochic collection is inspired by the natural effect that water and wind make on stone. The pendants unique and simple form of smooth gradients compliments a contemporary setting. Made of mouth blown glass with matt white finish. Available in a variety of sizes. Design by Chiaromonte & Marin for Vistosi.