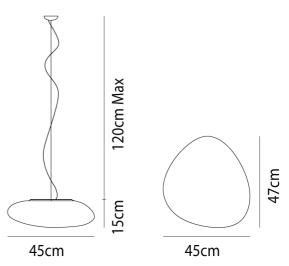

## Melbourne

272 Toorak Rd, South Yarra VIC 3141 melbourne@mondoluce.com 03 9826 2232 Sydney 439 Crown St, Surry Hills NSW 2010 sydney@mondoluce.com 02 9690 2667

**Product Dimensions** 

| Designer | Chiaramonte & Marin |  |  |
|----------|---------------------|--|--|
| Supplier | Vistosi             |  |  |
| Country  | Italy               |  |  |
| SKU      | VI S/NEOCHIC/M      |  |  |
| Size     | Μ                   |  |  |