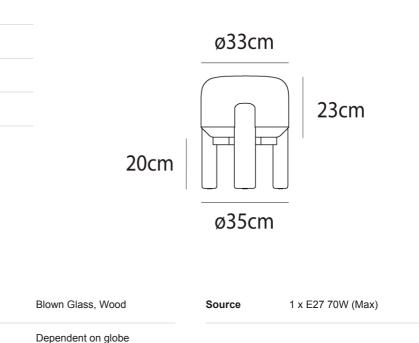

## Melbourne

272 Toorak Rd, South Yarra VIC 3141 melbourne@mondoluce.com 03 9826 2232 Sydney 439 Crown St, Surry Hills NSW 2010 sydney@mondoluce.com 02 9690 2667

Product Dimensions

| Weight | 6kg |
|--------|-----|

IP20

Materials

Dimming