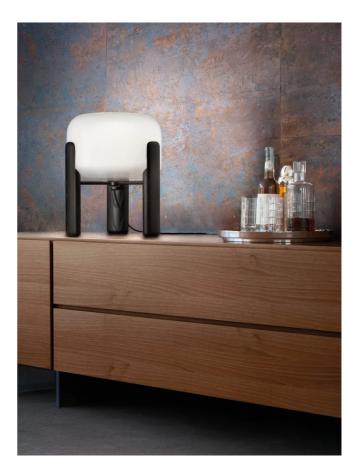

## Sata Table Lamp

## by Favaretto&Partners

Designed by Favaretto&Partners for Vistosi, the Sata Table Lamp is characterized by the combination of hand blown Murano glass accented with a wooden geometric base upon which the light source rests. The elegant design and beautiful materials make the Sata table lamp perfect for classic or modern spaces where wood tones are the central motif or complimentary accent. Available in white glass with black wood frame or amber glass with natural wood frame. Sata's design is critically acclaimed, having been awarded a GERMAN DESIGN AWARD for 2019 as well as a GOOD DESIGN AWARD in 2017, a global awards program for design excellence run by the Chicago Athenaeum Museum of Architecture and Design.