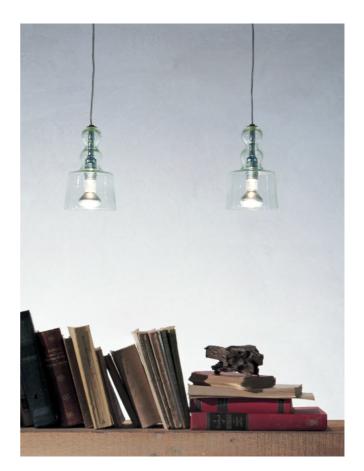

## Acquamiki Pendant

by Michele de Lucchi

Designed by Michele De Lucchi, the Acquamiki is a smaller version of the Aquatinta pendant lamp. Acquamiki has been in production since 1999 and is composed of blown glass and painted metal. The artistry of the glass blowers and the quality of the materials imbue the piece with a unique sophistication. Available in a variety of finishes. Made in Italy.

**Diamond Transparent** 

Italy

Blown Glass

PP S/ACQUAMIKI/DIAMOND TRANS

Source

1 x E14 42W (Max)

Dependent on globe