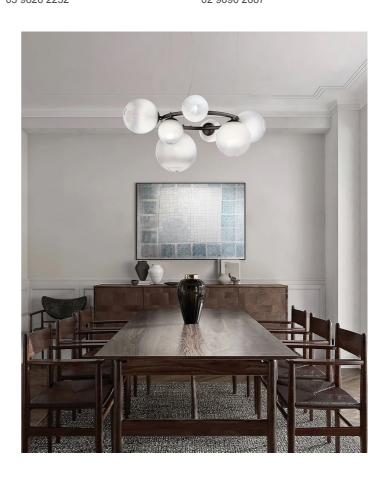

# **Puppet Ring Pendant**

by Romani Saccani Architetti Associati

A re-imagining of the now modern classic Puppet collection, Puppet Ring is a new innovation from Romani Saccani Achitetti Associati. As with the original, Puppet ring incorporates delicate mouth blown crystal diffusers, each imbued with an irregular lined degrade finish which produces a soft cloudy pattern on surrounding surfaces. Puppet ring differs from past designs through it's unique "ring" like frame, imbuing the updated collection with an air of contemporary elegance. Available as 5, 7, or 9 light configuration in a variety of finish option and combinations.

### Sydney

439 Crown St, Surry Hills NSW 2010 sydney@mondoluce.com 02 9690 2667

| Designer     | Romani Saccani Architetti Associati |
|--------------|-------------------------------------|
| Supplier     | Vistosi                             |
| Country      | Italy                               |
| SKU          | VI S/PUPPETRING/5/BRASS/AMBER       |
| Glass Finish | Amber                               |
| Frame Finish | Brass                               |
| Size         | 5 Light                             |
|              |                                     |