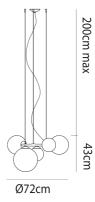

## Product Dimensions

| 0 | 5 | / | C | m | 1 |
|---|---|---|---|---|---|
|   |   |   |   |   |   |

| Weight    | 10kg | Materials | Blown Glass        |
|-----------|------|-----------|--------------------|
| IP Rating | IP20 | Dimming   | Dependent on globe |