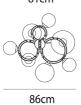

### Product Dimensions

| Weight    | 16kg | Materials | Blown Glass        |
|-----------|------|-----------|--------------------|
| IP Rating | IP20 | Dimming   | Dependent on globe |

Source 7 x G9 60W (Max)