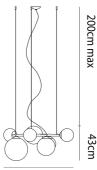

### Product Dimensions

| Weight    | 16kg | Materials | Blown Glass        |
|-----------|------|-----------|--------------------|
| IP Rating | IP20 | Dimming   | Dependent on globe |

Source 7 x G9 60W (Max)