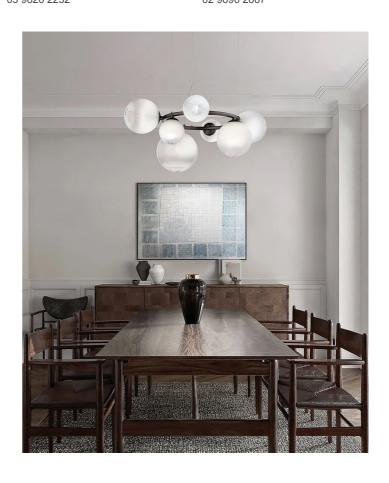

## **Puppet Ring Pendant**

by Romani Saccani Architetti Associati

A re-imagining of the now modern classic Puppet collection, Puppet Ring is a new innovation from Romani Saccani Achitetti Associati. As with the original, Puppet ring incorporates delicate mouth blown crystal diffusers, each imbued with an irregular lined degrade finish which produces a soft cloudy pattern on surrounding surfaces. Puppet ring differs from past designs through it's unique "ring" like frame, imbuing the updated collection with an air of contemporary elegance. Available as 5, 7, or 9 light configuration in a variety of finish option and combinations.