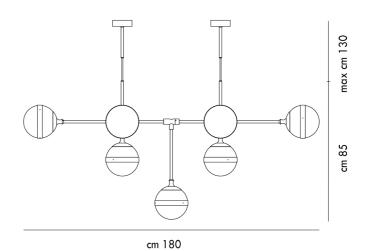

## **Product Dimensions**

| Weight    | 30kg | Materials | Blown Glass        | Source | 9 x E14 60W (Max) |
|-----------|------|-----------|--------------------|--------|-------------------|
| IP Rating | IP20 | Dimming   | Dependent on globe |        |                   |