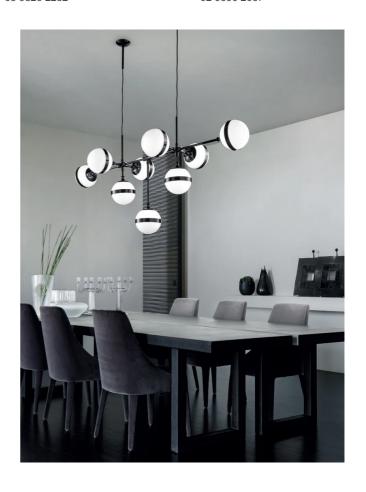

# Peggy 9 Light Pendant

by Hangar Design Group

Peggy 9 Light Pendant from Vistosi. White, blown handmade glass together with the glossy black metal with a lead-effect treatment interpret the polarity between material and finish. Peggy is perfect for feature lighting applications, with an impressive installation in the Museum Cafe at Peggy Guggenheim Museum in Venice. Available in black & white or satin bronze & white finish.

# Designer Hangar Design Group Supplier Vistosi Country Italy SKU VI S/PEGGY/9/WH Finish Black + White