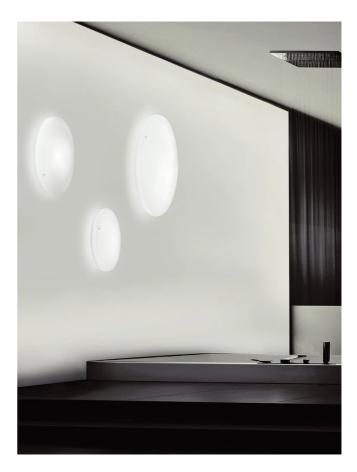

## Moris Wall Ceiling Light

by Vistosi

The Moris is a minimally designed Wall or Ceiling Light by Vistosi. The opaque white blown glass will give a diffused ambient light while the design makes it usable in multiple applications in both residential and commercial spaces.

## Sydney

439 Crown St, Surry Hills NSW 2010 sydney@mondoluce.com 02 9690 2667

**Product Dimensions** 

| Designer | Vistosi        |       |      |       |             |       |      |
|----------|----------------|-------|------|-------|-------------|-------|------|
| Supplier | Vistosi        |       |      |       |             |       | c    |
| Country  | Italy          |       |      |       | 1<br>I<br>G |       | 13g  |
| SKU      | VI PL/MORIS/50 |       |      |       |             |       |      |
| Size     | 50cm           | Ø30cm | 10cm | Ø40cm | 11cm        | Ø50cm | 13cm |
|          |                |       |      |       |             |       |      |