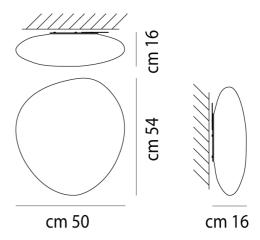

### **Product Dimensions**

| Weight    | 4.5kg | Materials | Blown Glass        | Source | 2 x E27 77W (Max) |
|-----------|-------|-----------|--------------------|--------|-------------------|
| IP Rating | IP20  | Dimming   | Dependent on globe |        |                   |