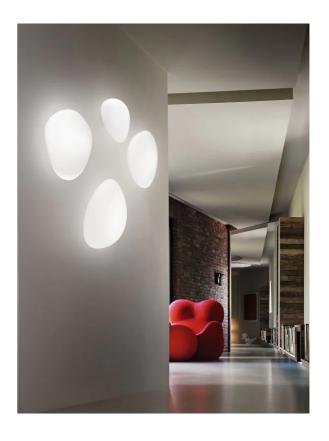

# **Neochic Wall Ceiling**

by Chiaramonte & Marin

The Neochic collection is inspired by the natural effect that water and wind make on stone. The versatile fitting can be installed on ceilings or walls, while it's unique and simple form of smooth gradients compliments a contemporary setting. Made of mouth blown glass with matt white finish. Available in a variety of sizes. Design by Chiaromonte & Marin for Vistosi.