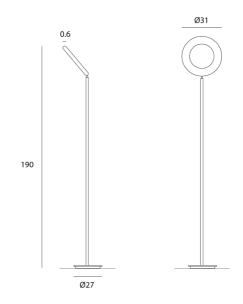

#### **Product Dimensions**

| Materials | Aluminium | Source | 25.2W LED | Colour Temp | 3000K |
|-----------|-----------|--------|-----------|-------------|-------|
| Output    | 3897lm    |        |           |             |       |