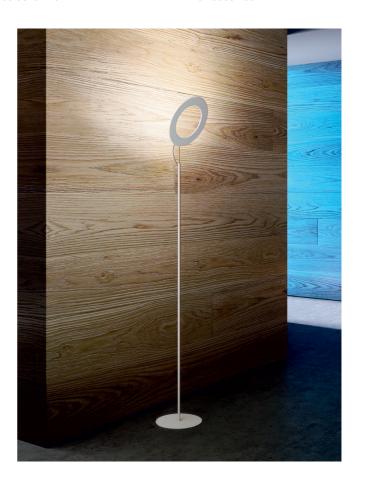

## Vera Floor Lamp

by Marco Pagnoncelli

Best positioned in front of a surface, Vera washes a wall with ambient light emitted from the light disc. Aluminium construction with a high output 25.2W LED source. The unique design of the Vera makes it well suited to contemporary spaces.