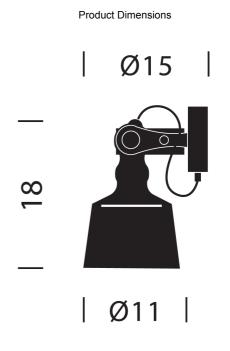

## Acquaparete Wall Light

by Michele de Lucchi

Designed by Michele De Lucchi, the Acquaparete wall lamp is a continuation of the Acquatinta and inspired by the same themes. First produced in 1998 and composed of a blown glass shade and an adjustable metal arm, the artistry of the glass blowers and the quality of the materials imbue the piece with a unique sophistication. Acquaparete features an adjustable diffuser which may be rotated 180 degrees from top to bottom for direct or indirect illumination. Made in Italy.

| Designer | Michele de Lucchi      |
|----------|------------------------|
| Supplier | Produzione Privata     |
| Country  | Italy                  |
| SKU      | PP A/ACQUAPARETE/SATIN |
| Finish   | Satin                  |
|          |                        |