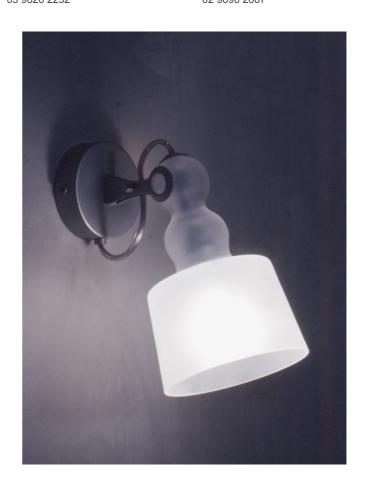

## Acquaparete Wall Light

by Michele de Lucchi

Designed by Michele De Lucchi, the Acquaparete wall lamp is a continuation of the Acquatinta and inspired by the same themes. First produced in 1998 and composed of a blown glass shade and an adjustable metal arm, the artistry of the glass blowers and the quality of the materials imbue the piece with a unique sophistication. Acquaparete features an adjustable diffuser which may be rotated 180 degrees from top to bottom for direct or indirect illumination. Made in Italy.