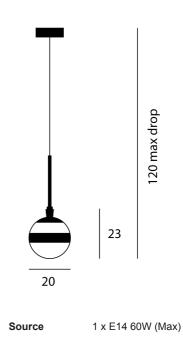

## Melbourne

272 Toorak Rd, South Yarra VIC 3141 melbourne@mondoluce.com 03 9862 2232 Sydney 439 Crown St, Surry Hills NSW 2010 sydney@mondoluce.com 02 9690 2667

**Product Dimensions** 

| Designer | Hangar Design Group |
|----------|---------------------|
| Supplier | Vistosi             |
| Country  | Italy               |
| SKU      | VI S/PEGGY/1/WH     |
| Finish   | Black + White       |

Weight 3kg IP Rating IP20 Materials

Blown Glass

Dimming

Dependent on globe