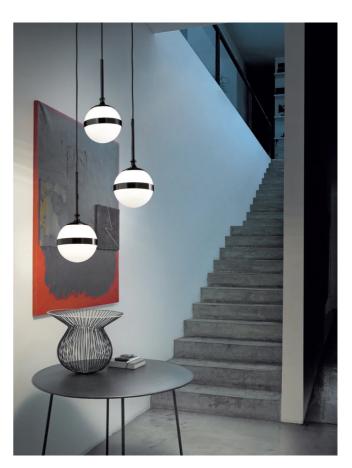

## Peggy Single Pendant

by Hangar Design Group

Interpret the polarity between black and white with a rational and elegant design. A white mouth blown glass sphere is complimented by glossy black metal with a lead-effect treatment for a modernist aesthetic. Designed by Hangar Design Group for