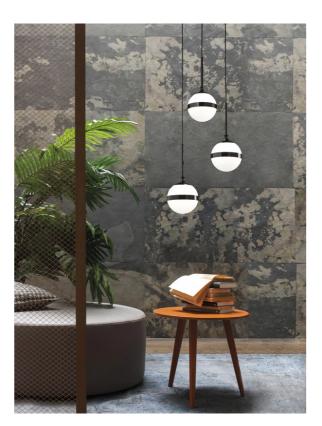

## Peggy Single Pendant

by Hangar Design Group

Interpret the polarity between black and white with a rational and elegant design. A white mouth blown glass sphere is

complimented by glossy black metal with a lead-effect treatment for a modernist aesthetic. Designed by Hangar Design Group for Vistosi.

Hangar Design Group

VI S/PEGGY/1/BR/WH

Brass + White

Vistosi

Italy