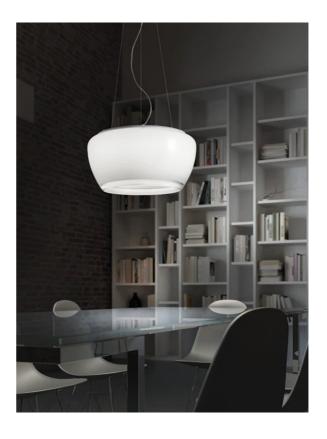

# Implode Suspension Pendant

by Gregorio Spini

A collection which represents the illusion of a surface created by the implosion of a volume. Implode is made up of a gradation of multiple layers of white and transparent hand blown Italian Murano glass. Pendant light available in 2 sizes. Design by Gregorio Spini for Vistosi.