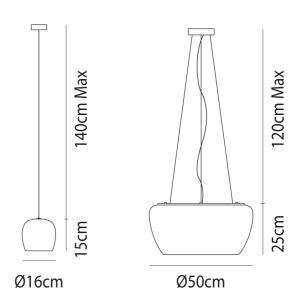

# Implode Suspension Pendant

by Gregorio Spini

A collection which represents the illusion of a surface created by the implosion of a volume. Implode is made up of a gradation of multiple layers of white and transparent hand blown Italian Murano glass. Pendant light available in 2 sizes. Design by Gregorio Spini for Vistosi.

### Sydney

439 Crown St, Surry Hills NSW 2010 sydney@mondoluce.com 02 9690 2667

| Designer | Gregorio Spini  |
|----------|-----------------|
| Supplier | Vistosi         |
| Country  | Italy           |
| SKU      | VI S/IMPLODE/16 |
| Size     | 16cm            |