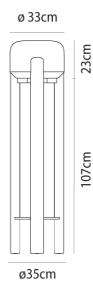

### **Product Dimensions**

| Weight    | 15kg | Materials | Blown Glass, Wood | Source | 1 x E27 70W (Max) |
|-----------|------|-----------|-------------------|--------|-------------------|
| IP Rating | IP20 |           |                   |        |                   |