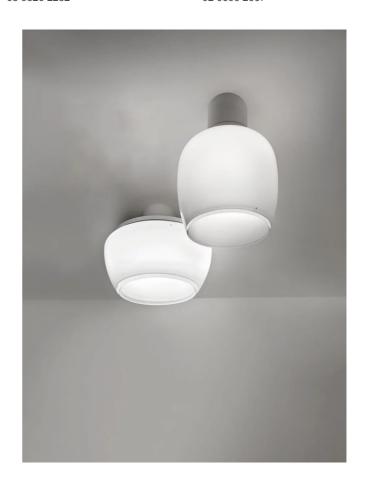

## Implode Ceiling Light

by Gregorio Spini

A collection which represents the illusion of a surface created by the implosion of a volume. Implode is made up of a gradation of multiple layers of white and transparent hand blown Italian Murano glass. Ceiling light available in two sizes. Design by Gregorio Spini for Vistosi.

| Designer | Gregorio Spini   |  |  |
|----------|------------------|--|--|
| Supplier | Vistosi          |  |  |
| Country  | Italy            |  |  |
| SKU      | VI PL/IMPLODE/38 |  |  |
| Size     | 38cm             |  |  |
|          |                  |  |  |