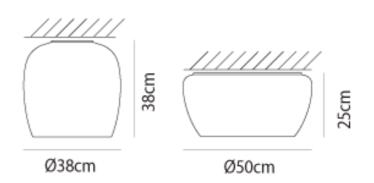

## Implode Ceiling Light

by Gregorio Spini

A collection which represents the illusion of a surface created by the implosion of a volume. Implode is made up of a gradation of multiple layers of white and transparent hand blown Italian Murano glass. Ceiling light available in two sizes. Design by Gregorio Spini for Vistosi.

| Designer | Gregorio Spini   |  |  |
|----------|------------------|--|--|
| Supplier | Vistosi          |  |  |
| Country  | Italy            |  |  |
| SKU      | VI PL/IMPLODE/38 |  |  |
| Size     | 38cm             |  |  |
|          |                  |  |  |