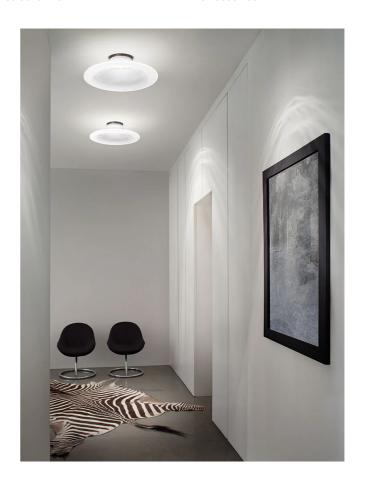

# Incanto Ceiling Light

by Pio and Tito Toso

Expertly crafted, Incanto is composed of a mouth-blown crystal carollas. The stem develops thinly and then opens up in a mouth with crystal profiles. An LED source lights up the white shaded glass. Neutral tones and simple lines make it possible to contextualise Incanto within environments of a diverse styles.