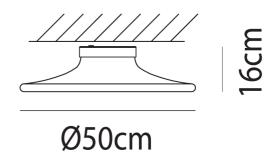

### **Product Dimensions**

| Designer | Pio and Tito Toso   |
|----------|---------------------|
| Supplier | Vistosi             |
| Country  | Italy               |
| SKU      | VI PL/INCANTO/WHITE |
| Finish   | White               |
|          |                     |

| Weight      | 5kg   | Materials | Blown Glass |  | Source    | 12W LED |
|-------------|-------|-----------|-------------|--|-----------|---------|
| Colour Temp | 3000K | Output    | 1600lm      |  | IP Rating | IP20    |
| Dimming     | PHASE |           |             |  |           |         |