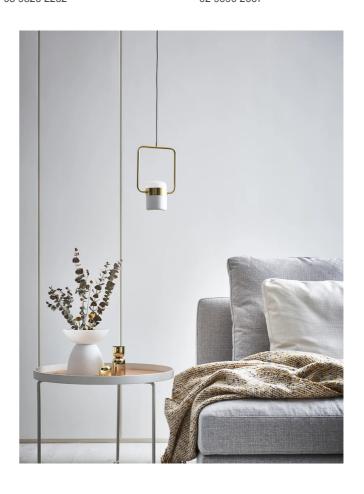

# Ling Pendant

by Hui Lun Li

The Ling Pendant is inspired by the iconic patterned metalfences which were constructed around balconies and windows in early Taiwan. Matt brass metal rings elegantly compliment a white frosted glass shade for a unique contemporary look. Interior reflectors soften the embedded LED light source for ambient illumination, with built-in dimmable driver and adjustable shade for added versatility. Available in vertical or horizontal versions.