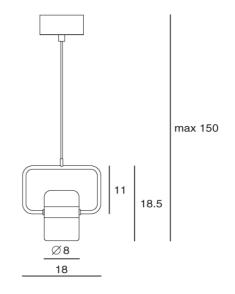

### **Product Dimensions**

| Materials | Glass            |
|-----------|------------------|
| Output    | 520lm            |
| Notes     | Adjustable shade |

| Source | 6W LED |
|--------|--------|
| CRI    | 90     |

| Colour Temp | 3000K |
|-------------|-------|
| Dimming     | PHASE |