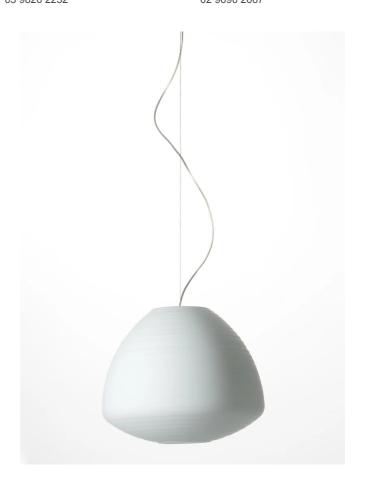

### Perseo Pendant

by Michele de Lucchi

The Perseo pendant is inspired by the look and feel of Japanese paper lanterns. The rounded blown glass diffuser is masterfully crafted with faceted surfaces evoking the sculptural tastes of Isamu Noguchi and his work. Perseo is available in three sizes in satin white or transparent finish. Design by Michele De Lucchi.