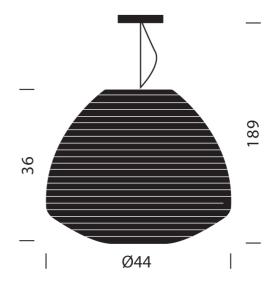

# Product Dimensions

| Materials | Blown Glass        | Source | 1 x E27 70W (Max) | IP Rating | IP20 |
|-----------|--------------------|--------|-------------------|-----------|------|
| Dimming   | Dependent on globe |        |                   |           |      |