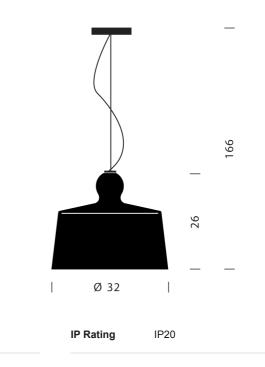

#### **Product Dimensions**

| Designer | Michele de Lucchi             |
|----------|-------------------------------|
| Supplier | Produzione Privata            |
| Country  | Italy                         |
| SKU      | PP S/ACQUATINTA/XL/DIAMOND TR |
| Finish   | Diamond Transparent           |
|          |                               |

Dimming Dependent on globe

Blown Glass

Materials