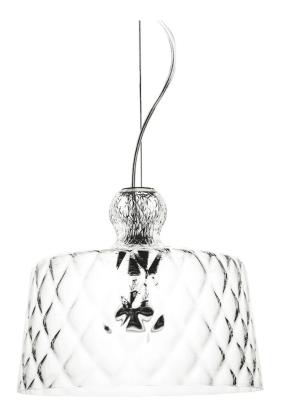

# Acquatinta XL Pendant

by Michele de Lucchi

Based on the classic Acquatinta pendant which was designed and first produced by Michele De Lucchi in 1996, the Acquatinta XL provides the famous simple and delicate design in a large form. The artistic manufacture of Murano glass is a process with limited standardisation, for this reason each piece is subtly unique. Elegantly composed of blown glass and available in diamond transparent finish. Made in Italy.

#### **Product Dimensions**

| Designer | Michele de Lucchi             |
|----------|-------------------------------|
| Supplier | Produzione Privata            |
| Country  | Italy                         |
| SKU      | PP S/ACQUATINTA/XL/DIAMOND TR |
| Finish   | Diamond Transparent           |
|          |                               |