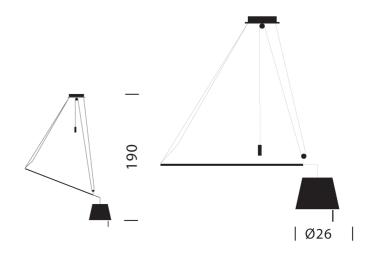

## Macchina Minima n. 8

by Michele de Lucchi

The Macchina Minima n. 8, or Minimal Machine, is a suspended lamp with considerable mobility. The combination of the two movements of the arm favors and a turned brass counterweight enable the lamp to be positioned at any point in space, with vertical and horizontal adjustability. Arms and canopy are made of painted metal, the shade is in parchment paper. Design by Michele De Lucchi. Made in Italy.

#### **Product Dimensions**

| Materials | Metal              | Source | 1 x E27 70W (Max)                                                                                   | IP Rating | IP20 |
|-----------|--------------------|--------|-----------------------------------------------------------------------------------------------------|-----------|------|
| Dimming   | Dependent on globe | Notes  | This lamp moves vertically and circularly (360 degree) and can be positioned at any point in space. |           |      |