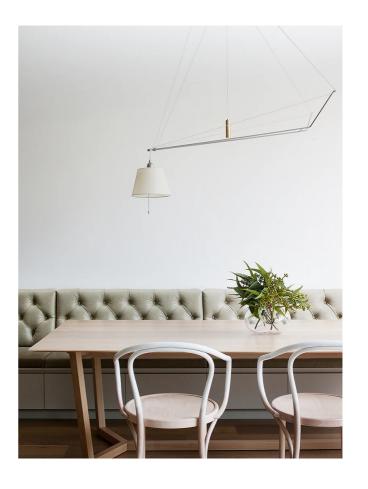

## Macchina Minima n. 8

by Michele de Lucchi

The Macchina Minima n. 8, or Minimal Machine, is a suspended lamp with considerable mobility. The combination of the two movements of the arm favors and a turned brass counterweight enable the lamp to be positioned at any point in space, with vertical and horizontal adjustability. Arms and canopy are made of painted metal, the shade is in parchment paper. Design by Michele De Lucchi. Made in Italy.