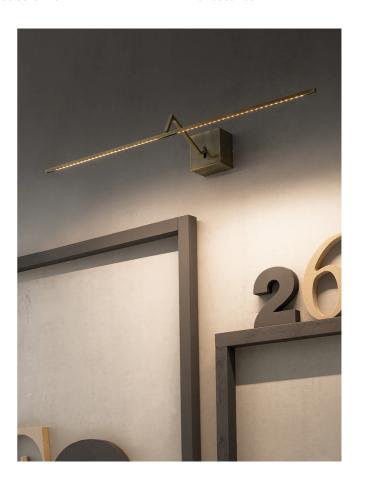

# Zeta Wall Light

by Marco Pagnoncelli

Designer

Made in Italy, the Zeta LED Wall lamp provides modern functionality in an elegant form. The head is adjustable on a horizontal axis allowing for direct or indirect light emission, making it ideal for illumination of wall art. Fine aluminium construction with brushed brass finish.