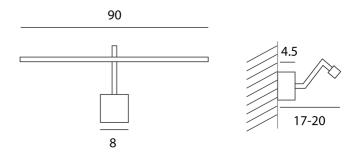

## **Product Dimensions**

| Materials | Aluminium       | Source | 10.56W LED | Colour Temp | 3000K        |
|-----------|-----------------|--------|------------|-------------|--------------|
| Output    | 880lm           | CRI    | 90         | Dimming     | Non-Dimmable |
| Notes     | Adjustable head |        |            |             |              |