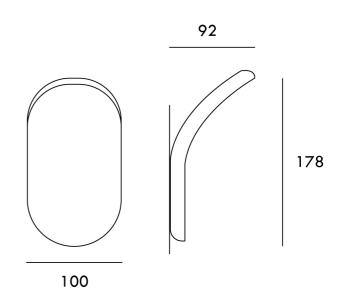

#### **Product Dimensions**

| Weight      | 0.5kg         |
|-------------|---------------|
| Colour Temp | 3000K         |
| Emission    | Diffused beam |

| Aluminium |
|-----------|
| 1350lm    |
| IP20      |
|           |