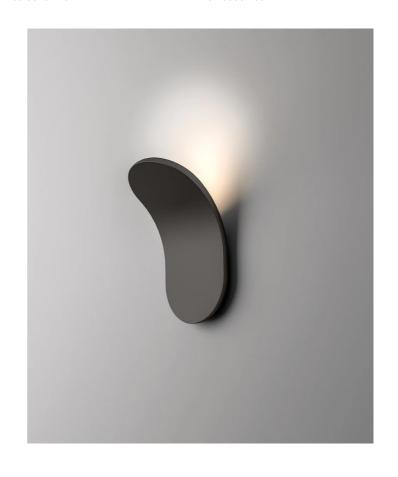

# Lik Wall Light

by Serge & Robert Cornelissen

Simple and sophisticated, the LIK aluminium wall light is ideal for any modern space. Featuring a built-in dimmable LED light and available in white, nickel, or bronze finish.