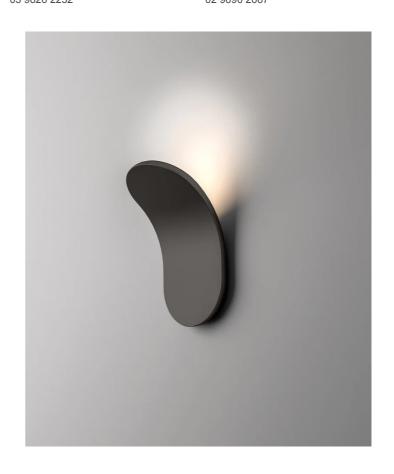

## Lik Wall Light

by Serge & Robert Cornelissen

Simple and sophisticated, the LIK aluminium wall light is ideal for any modern space. Featuring a built-in dimmable LED light and available in a variety of vibrant colours.