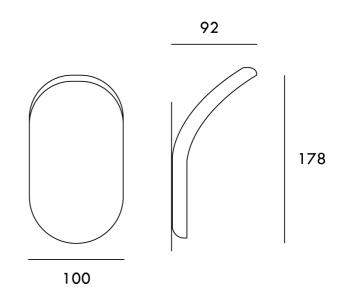

### **Product Dimensions**

| Weight      | 0.5kg         |
|-------------|---------------|
| Colour Temp | 3000K         |
| Emission    | Diffused beam |

| Materials | Aluminium |
|-----------|-----------|
| Output    | 1350lm    |
| IP Rating | IP20      |
| IP Rating | IP20      |