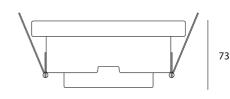

## Product Dimensions

145

76

| Materials | Cement |
|-----------|--------|
| Output    | 800lm  |

| Source | 11W LED |
|--------|---------|
| CRI    | 90      |

| Colour Temp | 3000K |
|-------------|-------|
| Dimming     | PHASE |