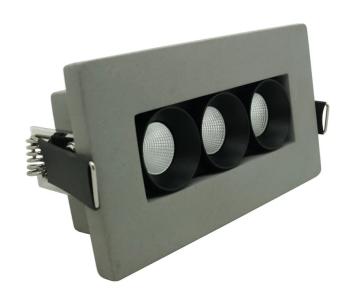

## Cement 3 LED Recessed Downlight

by

Cement 3 downlight with black interior. Cement body with simple design for modern applications. 11w LED, 3000k, 800lm, CRI 90, dimmable. Driver supplied. Suited for residential and commercial spaces with bulk quantities available to order.

| Supplier | Studio Italia      |
|----------|--------------------|
| Country  | China              |
| SKU      | LI CEMENT/3/CEM/BK |
| Finish   | Cement             |

## Product Dimensions

145

76

| Materials | Cement |
|-----------|--------|
| Output    | 800lm  |

| Source | 11W LED |
|--------|---------|
| CRI    | 90      |

| Colour Temp | 3000K |
|-------------|-------|
| Dimming     | PHASE |