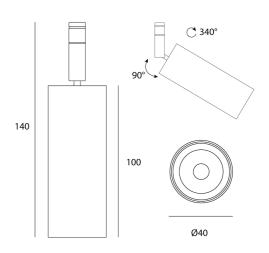

Product Dimensions

| Materials | Aluminium                                          | Source   | 6.3W LED       | Colour Temp | 3000K        |
|-----------|----------------------------------------------------|----------|----------------|-------------|--------------|
| CRI       | 90+                                                | Emission | 40 degree beam | Dimming     | Non-Dimmable |
| Notes     | Adjustable 90 degree angle,<br>340 degree rotation |          |                |             |              |

China

Black

Penne 12v Mini Track light available in black or white finish. CREE 12v LED, 3000k, 600lm, CRI 90, 6.3w with 40 degree beam spread. Adjustable to a 90 degree with 340 degree rotation. Flicker free. The compact size and adjustability of the Penne track light makes it ideal for retail and gallery installations. Please note that the Penne is only mountable on 12V track. 272 Toorak Rd, South Yarra VIC 3141 melbourne@mondoluce.com 03 9826 2232 Sydney 439 Crown St, Surry Hills NSW 2010 sydney@mondoluce.com 02 9690 2667