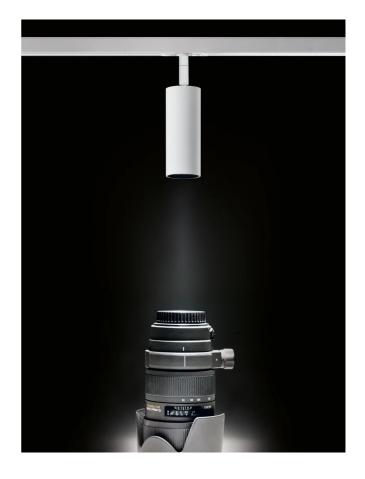

## Penne 12V Mini LED Track Light

by

Supplier

Country

SKU

Finish

Studio Italia

GG TK/PENNE/12V/BK

China

Black

Penne 12v Mini Track light available in black or white finish. CREE 12v LED, 3000k, 600lm, CRI 90, 6.3w with 40 degree beam spread. Adjustable to a 90 degree with 340 degree rotation. Flicker free. The compact size and adjustability of the Penne track light makes it ideal for retail and gallery installations. Please note that the Penne is only mountable on 12V track. 272 Toorak Rd, South Yarra VIC 3141 melbourne@mondoluce.com 03 9826 2232 Sydney 439 Crown St, Surry Hills NSW 2010 sydney@mondoluce.com 02 9690 2667