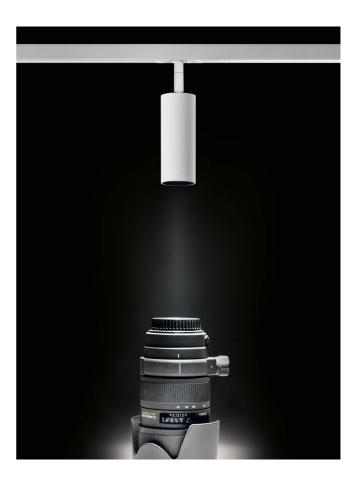

## Penne 12V Mini LED Track Light

by

Penne 12v Mini Track light available in black or white finish. CREE 12v LED, 3000k, 600lm, CRI 90, 6.3w with 40 degree beam spread. Adjustable to a 90 degree with 340 degree rotation. Flicker free. The compact size and adjustability of the Penne track light makes it ideal for retail and gallery installations. Please note that the Penne is only mountable on 12V track.