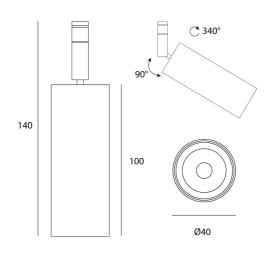

340 degree rotation

#### **Product Dimensions**

| Materials | Aluminium                  | Source   | 6.3W LED       | Colour Temp | 3000K        |
|-----------|----------------------------|----------|----------------|-------------|--------------|
| CRI       | 90+                        | Emission | 40 degree beam | Dimming     | Non-Dimmable |
| Notes     | Adjustable 90 degree angle |          |                |             |              |