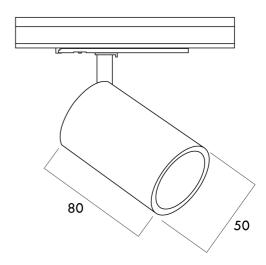

## **Product Dimensions**

| Materials | Aluminium |
|-----------|-----------|
| Output    | 550lm     |
| Dimming   | PHASE     |

| Source | 8W LED |
|--------|--------|
| CRI    | 80     |

| Emission 38 degree beam | Colour Temp | 3000K          |
|-------------------------|-------------|----------------|
|                         | Emission    | 38 degree beam |