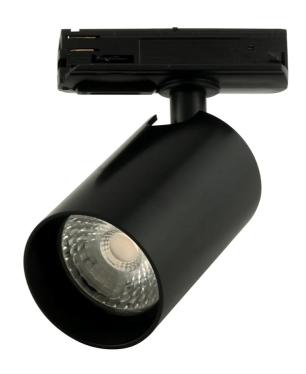

## **Gunns Compact Track Spot**

by

GUNNS is an adjustable single circuit track spotlight with a compact design. The sleek style of the fitting can compliment a variety of spaces. Available in black. Can be converted to ceiling mount on request.