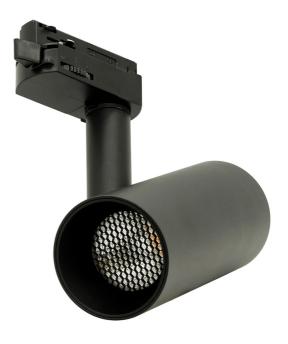

## A-tek Track Light

by

A-TEK is a highly adjustable LED track spotlight. Made from aluminium and available in black or white finish, A-TEK features a sleek minimalist design for contemporary interiors. Adjustable on both X and Y axis for optimal direction of light source. Equipped with a 12W COB LED, with 25 degree beam spread. Ideal for commercial applications with bulk quantities available.