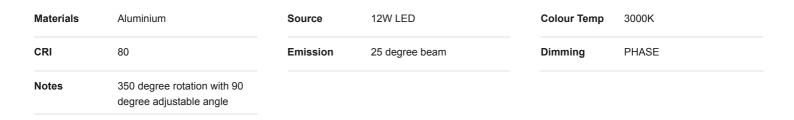

## A-tek Track Light

by

A-TEK is a highly adjustable LED track spotlight. Made from aluminium and available in black or white finish, A-TEK features a sleek minimalist design for contemporary interiors. Adjustable on both X and Y axis for optimal direction of light source. Equipped with a 12W COB LED, with 25 degree beam spread. Ideal for commercial applications with bulk quantities available.