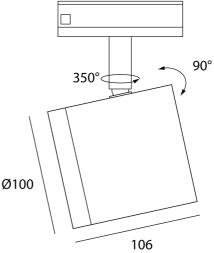

439 Crown St, Surry Hills NSW 2010

sydney@mondoluce.com

Melbourne

03 9826 2232

272 Toorak Rd, South Yarra VIC 3141

melbourne@mondoluce.com

**Product Dimensions** 

| Materials | Aluminium | Source   | 9W LED              |
|-----------|-----------|----------|---------------------|
| Output    | 850lm     | Emission | 35 degree reflector |