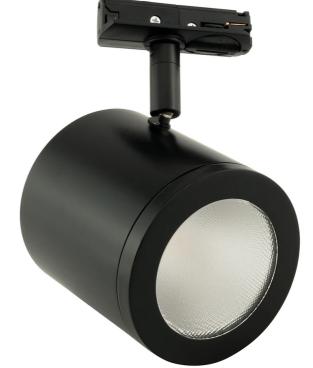

SI TK/MOBA/DIMM/BK

China

Black

Dimmable

A simple cylindrical track fitting with built in LED and horizontal and vertical adjustability. Available in dimmable or non-dimmable versions. Black finish.

Sydney

02 9690 2667