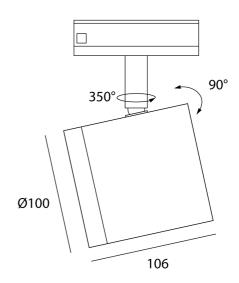

## **Product Dimensions**

| Materials | Aluminium | Source  | 9W LED       | Colour Temp | 3000K |
|-----------|-----------|---------|--------------|-------------|-------|
| Output    | 600lm     | Dimming | Non-Dimmable |             |       |