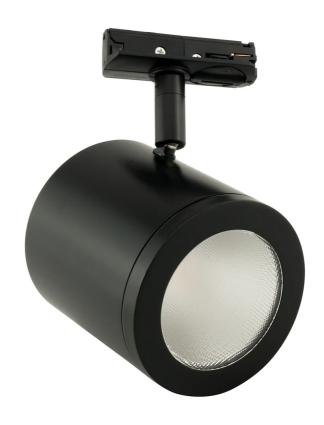

## Moba Track Spotlight

by

A simple cylindrical track fitting with built in LED and horizontal and vertical adjustability. Available in dimmable or non-dimmable versions. Black finish.

| Supplier | Studio Italia |
|----------|---------------|
| Country  | China         |
| SKU      | SI TK/MOBA/BK |
| Finish   | Black         |
| Version  | Non-Dimmable  |