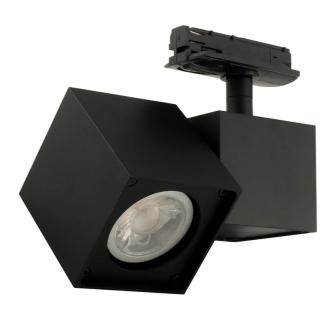

## Squad Single Track Spot

by

Squad Single is an adjustable track spot. Symmetrical design for universal applications. Made from extruded aluminium and equipped with 1 x GU10 35W (Max) LED or halogen globes for direct illumination. Compatible with single circuit track.